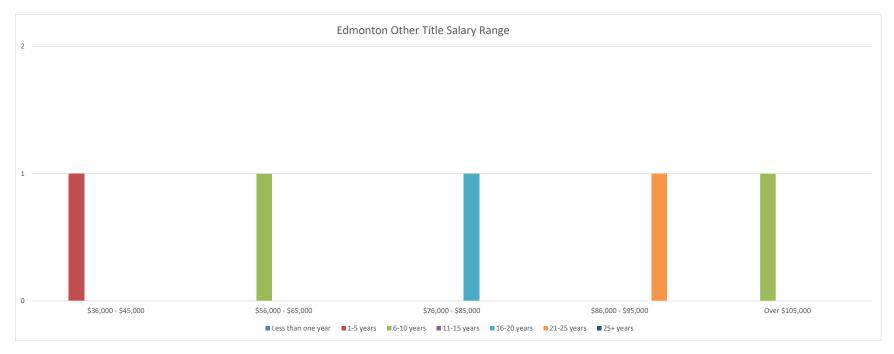

<sup>\*\*\*</sup> Includes Law Clerk, Receptionist and "Other"

\*\*\* Includes Law Clerk, Receptionist and "Other"

| Years Of Service   | \$36,000 - \$45,000 | \$56,000 - \$65,000 | \$76,000 - \$85,000 | \$86,000 - \$95,000 | Over \$105,000 |
|--------------------|---------------------|---------------------|---------------------|---------------------|----------------|
| Less than one year |                     |                     |                     |                     |                |
| 1-5 years          | 1                   |                     |                     |                     |                |
| 6-10 years         |                     | 1                   |                     |                     | 1              |
| 11-15 years        |                     |                     |                     |                     |                |
| 16-20 years        |                     |                     | 1                   |                     |                |
| 21-25 years        |                     |                     |                     | 1                   |                |
| 25+ years          |                     |                     |                     |                     |                |