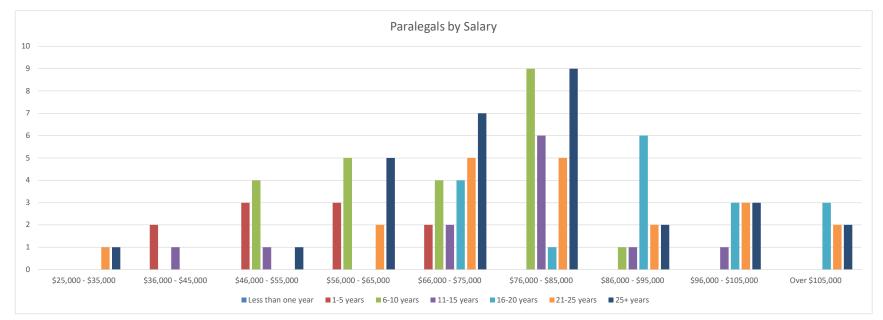

| Years Of Service \$25 | 5,000 - \$35,000 | \$36,000 - \$45,000 | \$46,000 - \$55,0 | 00 \$56,000 | - \$65,000 | \$66,000 - | \$75,000 | \$76,000 - \$85,0 | 00 \$86,000 | - \$95,000 | \$96,000 - | - \$105,000 | Over \$105,0 | 00 |
|-----------------------|------------------|---------------------|-------------------|-------------|------------|------------|----------|-------------------|-------------|------------|------------|-------------|--------------|----|
| Less than one year    |                  |                     |                   |             |            |            |          |                   |             |            |            |             |              |    |
| 1-5 years             |                  | 2                   |                   | 3           | 3          |            | 2        |                   |             |            |            |             |              |    |
| 6-10 years            |                  |                     |                   | 4           | 5          |            | 4        |                   | 9           | 1          |            |             |              |    |
| 11-15 years           |                  | 1                   |                   | 1           |            |            | 2        |                   | 6           | 1          |            | 1           |              |    |
| 16-20 years           |                  |                     |                   |             |            |            | 4        |                   | 1           | 6          |            | 3           |              | 3  |
| 21-25 years           | 1                |                     |                   |             | 2          |            | 5        |                   | 5           | 2          |            | 3           |              | 2  |
| 25+ years             | 1                |                     |                   | 1           | 5          |            | 7        |                   | 9           | 2          |            | 3           |              | 2  |