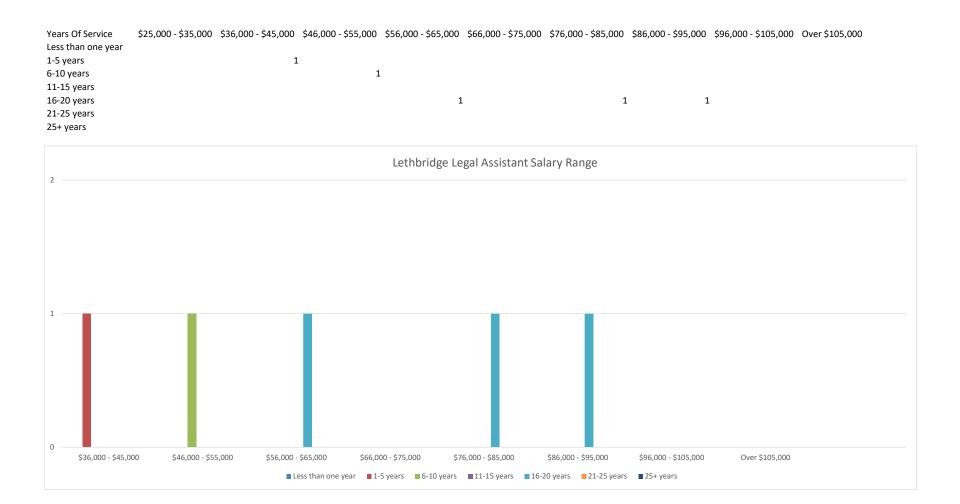

| Years Of Service   | \$25,000 - \$35,000 \$36,000 - \$45,000 | \$46,000 - \$55,000 | \$56,000 - \$65,000 | \$66,000 - \$75,000 | \$76,000 - \$85,000 | \$86,000 - \$95,000 | \$96,000 - \$105,000 | Over \$105,000 |
|--------------------|-----------------------------------------|---------------------|---------------------|---------------------|---------------------|---------------------|----------------------|----------------|
| Less than one year |                                         |                     |                     |                     |                     |                     |                      |                |
| 1-5 years          | 3                                       |                     |                     |                     |                     |                     |                      |                |
| 6-10 years         |                                         |                     | 1                   |                     |                     |                     |                      |                |
| 11-15 years        | 1                                       |                     |                     |                     |                     |                     |                      |                |
| 16-20 years        |                                         |                     |                     |                     |                     |                     |                      |                |
| 21-25 years        |                                         |                     |                     | 1                   |                     |                     |                      |                |
| 25+ years          |                                         |                     | 1                   |                     |                     |                     |                      |                |