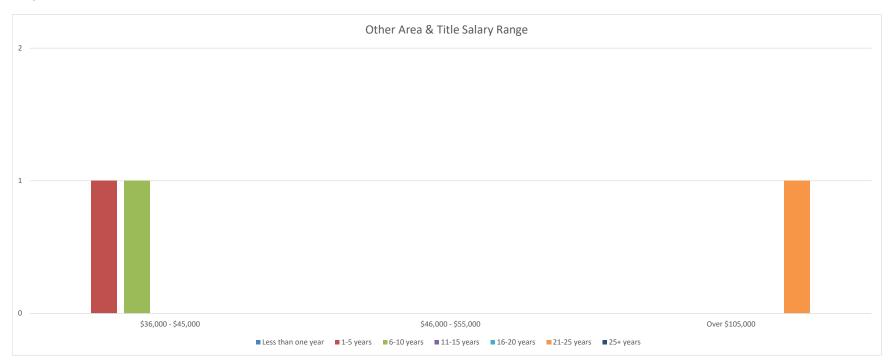

\*\*\* Includes Law Clerk, Receptionist and "Other"

| Years Of Service   | \$25,000 - \$35,000 | \$36,000 - \$45,000 | \$46,000 - \$55,000 | Over \$105,000 |  |
|--------------------|---------------------|---------------------|---------------------|----------------|--|
| Less than one year |                     |                     |                     |                |  |
| 1-5 years          |                     | 1                   |                     |                |  |
| 6-10 years         |                     | 1                   |                     |                |  |
| 11-15 years        |                     |                     |                     |                |  |
| 16-20 years        |                     |                     |                     |                |  |
| 21-25 years        |                     |                     |                     | 1              |  |
| 25+ years          |                     |                     |                     |                |  |