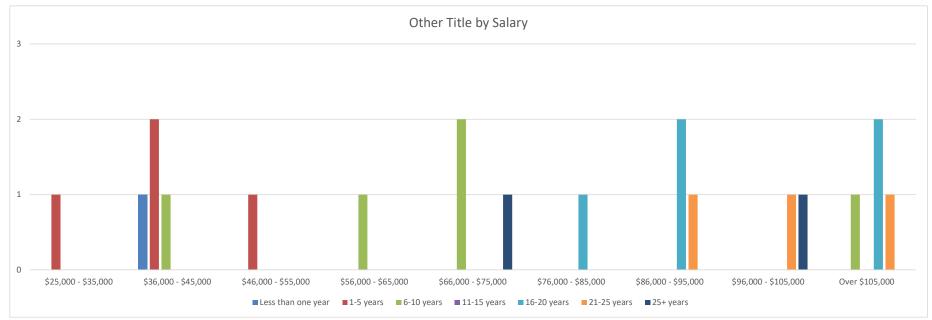

| Years Of Service   | \$25,000 - \$35,000 | \$36,000 - \$45,000 | \$46,000 - \$55,000 | \$56,000 - | \$65,000 | \$66,000 - | \$\$76,000 | - \$85,000 | \$86,000 - | \$95,000 | \$96,000 - \$ | 105,000 | Over \$105,0 | 000 |
|--------------------|---------------------|---------------------|---------------------|------------|----------|------------|------------|------------|------------|----------|---------------|---------|--------------|-----|
| Less than one year |                     |                     |                     |            |          |            |            |            |            |          |               |         |              |     |
| 1-5 years          |                     | 1                   |                     |            | 1        |            |            |            |            |          |               |         |              |     |
| 6-10 years         |                     |                     |                     |            | 3        |            | 1          | 3          |            |          |               |         |              |     |
| 11-15 years        |                     |                     | 1                   | L          |          |            | 1          | 4          |            |          |               |         |              |     |
| 16-20 years        |                     |                     |                     |            |          |            | 2          |            |            | 4        |               | 2       |              |     |
| 21-25 years        |                     |                     |                     |            |          |            | 1          | 1          |            | 1        |               | 1       |              | 2   |
| 25+ years          | 1                   |                     |                     |            | 1        |            | 1          | 2          |            |          |               | 1       |              | 2   |
|                    |                     |                     |                     |            |          |            |            |            |            |          |               |         |              |     |