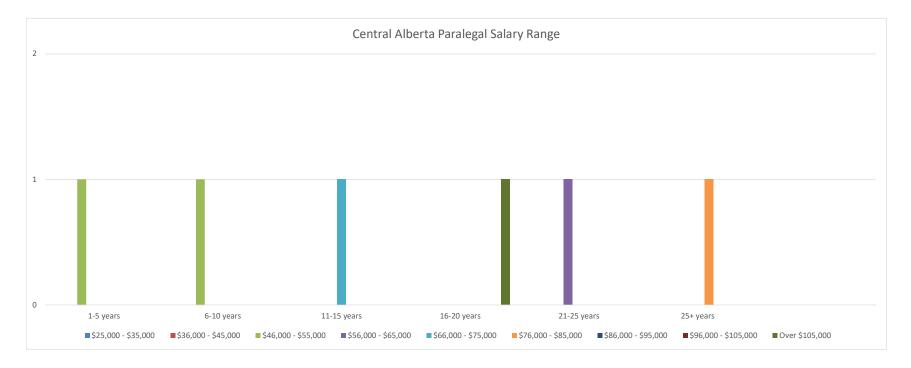

| Years Of Service   | \$25,000 - \$35,000 \$36,000 - \$45,000 | \$46,000 - \$55,000 | \$56,000 - \$65,000 | \$66,000 - \$75,000 | \$76,000 - \$85,000 | \$86,000 - \$95,000 | \$96,000 - \$105,000 | Over \$105,000 |
|--------------------|-----------------------------------------|---------------------|---------------------|---------------------|---------------------|---------------------|----------------------|----------------|
| Less than one year |                                         |                     |                     |                     |                     |                     |                      |                |
| 1-5 years          | 3                                       |                     |                     |                     |                     |                     |                      |                |
| 6-10 years         |                                         |                     | 1                   |                     |                     |                     |                      |                |
| 11-15 years        | 1                                       |                     |                     |                     |                     |                     |                      |                |
| 16-20 years        |                                         |                     |                     |                     |                     |                     |                      |                |
| 21-25 years        |                                         |                     |                     | 1                   |                     |                     |                      |                |
| 25+ years          |                                         |                     | 1                   |                     |                     |                     |                      |                |