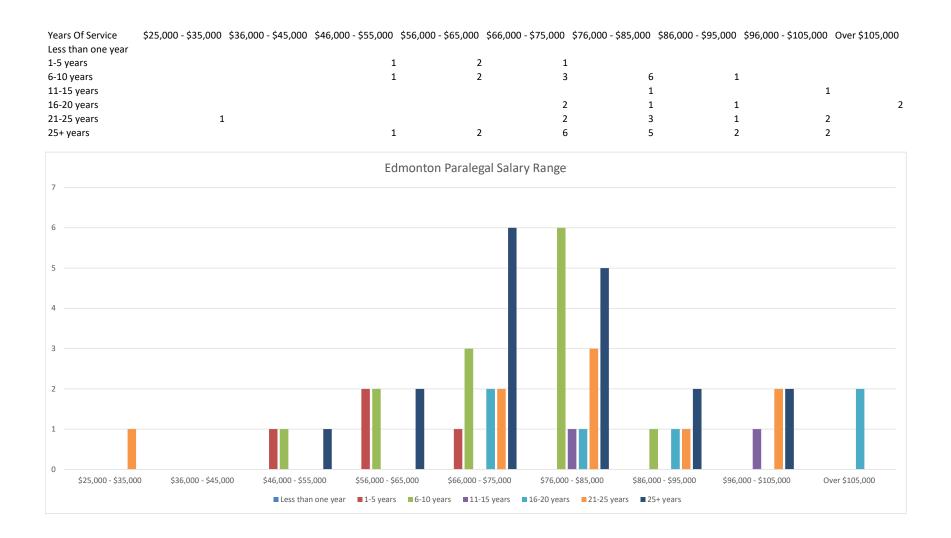

| Years Of Service   | \$25,000 - \$35,000 | \$36,000 - \$45,000 | \$46,000 - \$55,000 | \$56 <i>,</i> 000 - | \$65,000 | \$66,000 - \$75,000 | \$76,000 - \$85,000 | \$86,000 - \$9 | 5,000 \$ | 96,000 - \$105,000 | Over \$105,000 |
|--------------------|---------------------|---------------------|---------------------|---------------------|----------|---------------------|---------------------|----------------|----------|--------------------|----------------|
| Less than one year |                     | 1                   | 1                   |                     | 1        |                     |                     |                |          |                    |                |
| 1-5 years          |                     | 3                   | 4                   | ļ                   | 4        |                     | 1                   |                |          |                    |                |
| 6-10 years         |                     | 1                   | 1                   |                     | 4        | :                   | 3 6                 | 5              | 1        |                    | 1              |
| 11-15 years        |                     |                     |                     |                     | 1        |                     | 3 1                 | L              |          | 1                  |                |
| 16-20 years        |                     | 1                   | 1                   |                     |          |                     | 2 2                 | 2              | 1        |                    | 2              |
| 21-25 years        | 1                   |                     |                     |                     | 1        |                     | 5 3                 | 3              | 2        | 1                  |                |
| 25+ years          | 1                   |                     | 1                   |                     | 2        |                     | 7 6                 | 5              | 2        | 2                  |                |