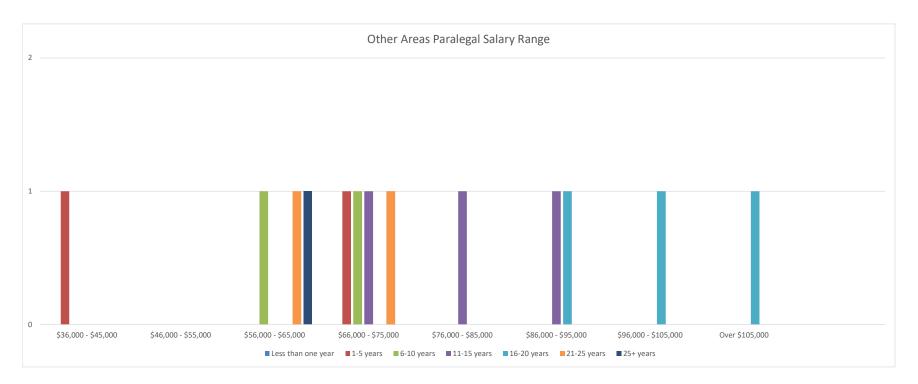

<sup>\*\*\*</sup> Includes Law Clerk, Receptionist and "Other"

\*\*\* Includes Law Clerk, Receptionist and "Other"

| Years Of Service   | \$36,000 - \$45,000 | \$56,000 - \$65,000 | \$76,000 - \$85,000 | \$86,000 - \$95,000 | Over \$105,000 |
|--------------------|---------------------|---------------------|---------------------|---------------------|----------------|
| Less than one year |                     |                     |                     |                     |                |
| 1-5 years          | 1                   |                     |                     |                     |                |
| 6-10 years         |                     | 1                   |                     |                     | 1              |
| 11-15 years        |                     |                     |                     |                     |                |
| 16-20 years        |                     |                     | 1                   |                     |                |
| 21-25 years        |                     |                     |                     | 1                   |                |
| 25+ years          |                     |                     |                     |                     |                |