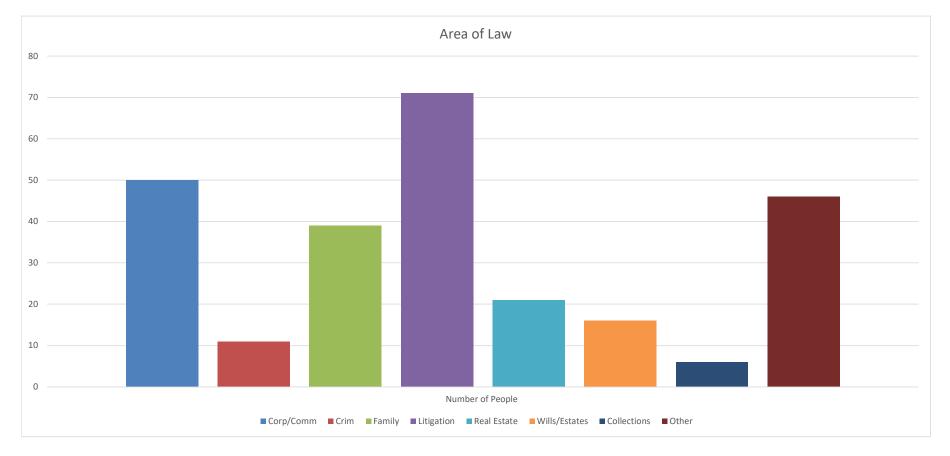

| Area of Law   | Number of People |    |
|---------------|------------------|----|
| Corp/Comm     |                  | 50 |
| Crim          |                  | 11 |
| Family        |                  | 39 |
| Litigation    |                  | 71 |
| Real Estate   |                  | 21 |
| Wills/Estates |                  | 16 |
| Collections   |                  | 6  |
| Other         |                  | 46 |