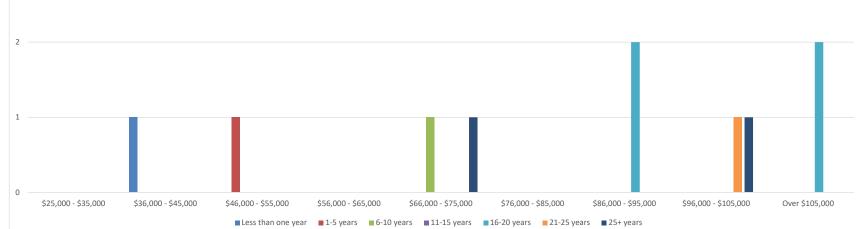

| Years Of Service   | \$25,000 - \$35,000 | \$36,000 - \$45,000 | \$46,000 - \$55,000 | \$56,000 - \$65,000 | \$66,000 - \$75,000 | \$76,000 - \$85,000 | \$86,000 - \$95,000 | \$96,000 - \$105,000 | Over \$105,000 |
|--------------------|---------------------|---------------------|---------------------|---------------------|---------------------|---------------------|---------------------|----------------------|----------------|
| Less than one year |                     |                     |                     |                     |                     |                     |                     |                      |                |
| 1-5 years          |                     | 1                   |                     |                     | 1                   | L                   |                     |                      |                |
| 6-10 years         |                     |                     |                     | 1                   | 1                   | L                   |                     |                      |                |
| 11-15 years        |                     |                     |                     |                     | 1                   | . 1                 | . 1                 |                      |                |
| 16-20 years        |                     |                     |                     |                     |                     |                     | 1                   | 1                    | 1              |
| 21-25 years        |                     |                     |                     | 1                   | 1                   | L                   |                     |                      |                |
| 25+ years          |                     |                     |                     | 1                   |                     |                     |                     |                      |                |