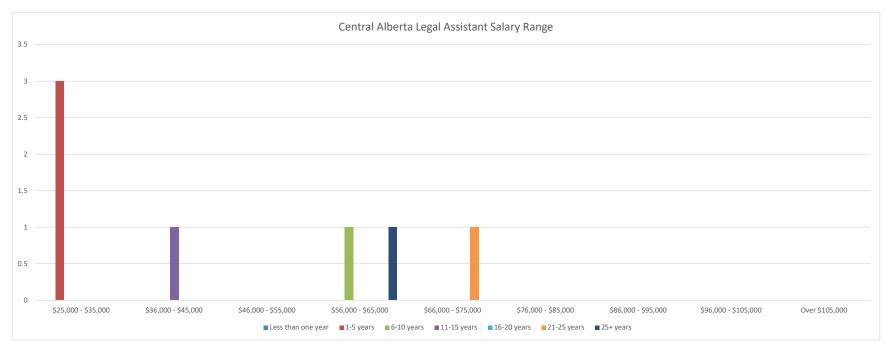

| Years Of Service   | \$25,000 - \$35,000 \$36,000 - \$45,000 | \$46,000 - \$55,000 | \$56,000 - \$65,000 | \$66,000 - \$75,000 | \$76,000 - \$85,000 | \$86,000 - \$95,000 | \$96,000 - \$105,000 | Over \$105,000 |
|--------------------|-----------------------------------------|---------------------|---------------------|---------------------|---------------------|---------------------|----------------------|----------------|
| Less than one year |                                         |                     |                     |                     |                     |                     |                      |                |
| 1-5 years          | 3                                       |                     |                     |                     |                     |                     |                      |                |
| 6-10 years         |                                         |                     | 1                   |                     |                     |                     |                      |                |
| 11-15 years        | 1                                       |                     |                     |                     |                     |                     |                      |                |
| 16-20 years        |                                         |                     |                     |                     |                     |                     |                      |                |
| 21-25 years        |                                         |                     |                     | 1                   |                     |                     |                      |                |
| 25+ years          |                                         |                     | 1                   |                     |                     |                     |                      |                |