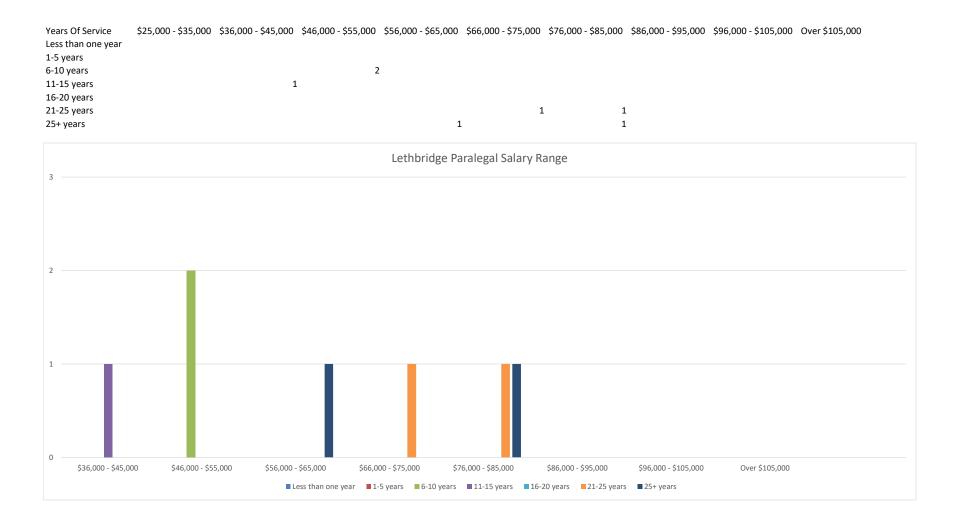

| Years Of Service   | \$25,000 - \$35,000 | \$36,000 - \$45,000 | \$46,000 - \$55,000 | \$56,000 - | \$65,000 | \$66,000 - | \$\$76,000 | - \$85,000 | \$86,000 - | \$95,000 | \$96,000 - \$ | 105,000 | Over \$105,0 | 000 |
|--------------------|---------------------|---------------------|---------------------|------------|----------|------------|------------|------------|------------|----------|---------------|---------|--------------|-----|
| Less than one year |                     |                     |                     |            |          |            |            |            |            |          |               |         |              |     |
| 1-5 years          |                     | 1                   |                     |            | 1        |            |            |            |            |          |               |         |              |     |
| 6-10 years         |                     |                     |                     |            | 3        |            | 1          | 3          |            |          |               |         |              |     |
| 11-15 years        |                     |                     | 1                   | L          |          |            | 1          | 4          |            |          |               |         |              |     |
| 16-20 years        |                     |                     |                     |            |          |            | 2          |            |            | 4        |               | 2       |              |     |
| 21-25 years        |                     |                     |                     |            |          |            | 1          | 1          |            | 1        |               | 1       |              | 2   |
| 25+ years          | 1                   |                     |                     |            | 1        |            | 1          | 2          |            |          |               | 1       |              | 2   |
|                    |                     |                     |                     |            |          |            |            |            |            |          |               |         |              |     |