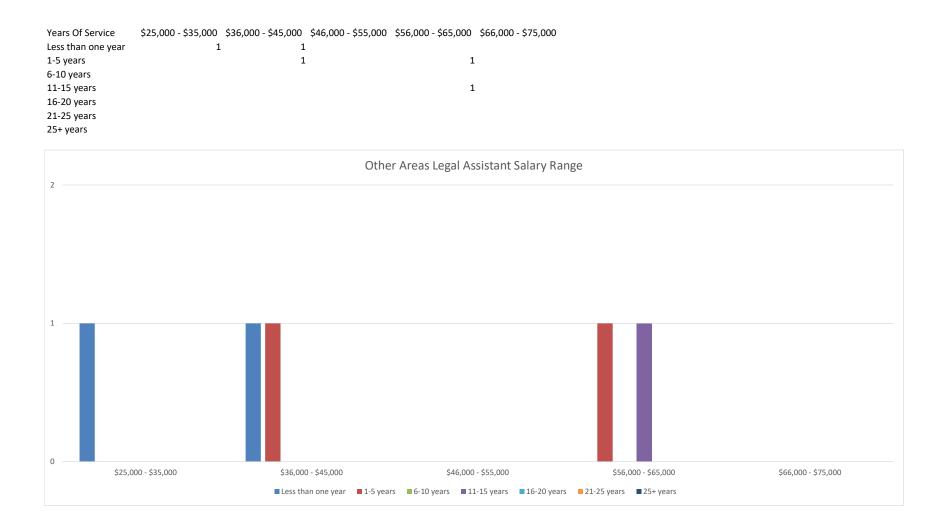

| Years Of Service   | \$25,000 - \$35,000 | \$36,000 - \$45,000 | \$46,000 - \$55,000 | \$56 <i>,</i> 000 - | \$65,000 | \$66,000 - \$75,000 | \$76,000 - \$85,000 | \$86,000 - \$9 | 5,000 \$ | 96,000 - \$105,000 | Over \$105,000 |
|--------------------|---------------------|---------------------|---------------------|---------------------|----------|---------------------|---------------------|----------------|----------|--------------------|----------------|
| Less than one year |                     | 1                   | 1                   |                     | 1        |                     |                     |                |          |                    |                |
| 1-5 years          |                     | 3                   | 4                   | ļ                   | 4        |                     | 1                   |                |          |                    |                |
| 6-10 years         |                     | 1                   | 1                   |                     | 4        | :                   | 3 6                 | 5              | 1        |                    | 1              |
| 11-15 years        |                     |                     |                     |                     | 1        |                     | 3 1                 | L              |          | 1                  |                |
| 16-20 years        |                     | 1                   | 1                   |                     |          |                     | 2 2                 | 2              | 1        |                    | 2              |
| 21-25 years        | 1                   |                     |                     |                     | 1        |                     | 5 3                 | 3              | 2        | 1                  |                |
| 25+ years          | 1                   |                     | 1                   |                     | 2        |                     | 7 6                 | 5              | 2        | 2                  |                |