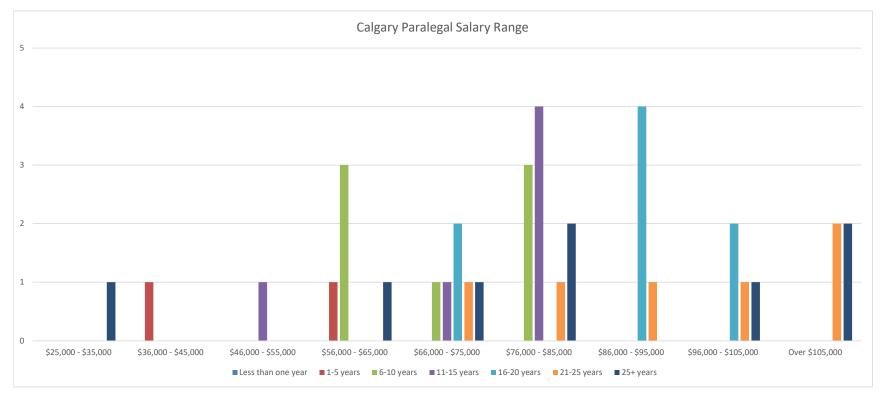

| Years Of Service   | \$25,000 - \$35,000 | \$36,000 - \$45,000 | \$46,000 - \$55,000 | \$56,000 - \$65,000 | \$66,000 - \$7 | 75,000 | \$76,000 - \$85,000 | \$86,000 - \$95,000 | \$96,000 - \$105,000 | Over \$105,000 |
|--------------------|---------------------|---------------------|---------------------|---------------------|----------------|--------|---------------------|---------------------|----------------------|----------------|
| Less than one year |                     | 3                   | 2                   |                     |                |        |                     |                     |                      |                |
| 1-5 years          | 1                   | 1                   | . 4                 |                     | 1              | 2      |                     |                     |                      |                |
| 6-10 years         |                     | 1                   | . 1                 |                     | 3              | 1      | 1                   |                     |                      |                |
| 11-15 years        |                     |                     |                     |                     | 1              |        | 2                   |                     |                      |                |
| 16-20 years        |                     |                     |                     |                     | 1              | 1      |                     | 1                   |                      | 1              |
| 21-25 years        |                     |                     |                     |                     |                | 1      | 1                   |                     |                      |                |
| 25+ years          |                     |                     |                     |                     |                |        | 2                   |                     | 1                    |                |