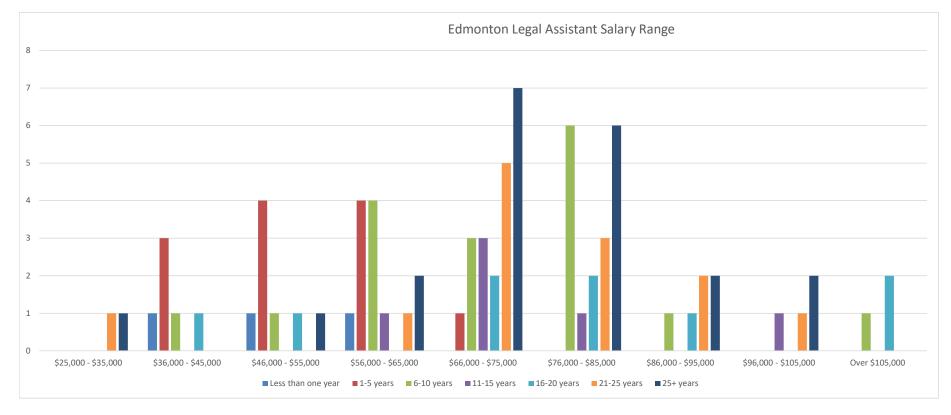

| Years Of Service   | \$25,000 - \$35,000 | \$36,000 - \$45,000 | \$46,000 - \$55,000 | \$56,000 - \$65,000 | \$66,000 - \$7 | 75,000 | \$76,000 - \$85,000 | \$86,000 - \$95,000 | \$96,000 - \$105,000 | Over \$105,000 |
|--------------------|---------------------|---------------------|---------------------|---------------------|----------------|--------|---------------------|---------------------|----------------------|----------------|
| Less than one year |                     | 3                   | 2                   |                     |                |        |                     |                     |                      |                |
| 1-5 years          | 1                   | 1                   | . 4                 |                     | 1              | 2      |                     |                     |                      |                |
| 6-10 years         |                     | 1                   | . 1                 |                     | 3              | 1      | 1                   |                     |                      |                |
| 11-15 years        |                     |                     |                     |                     | 1              |        | 2                   |                     |                      |                |
| 16-20 years        |                     |                     |                     |                     | 1              | 1      |                     | 1                   |                      | 1              |
| 21-25 years        |                     |                     |                     |                     |                | 1      | 1                   |                     |                      |                |
| 25+ years          |                     |                     |                     |                     |                |        | 2                   |                     | 1                    |                |