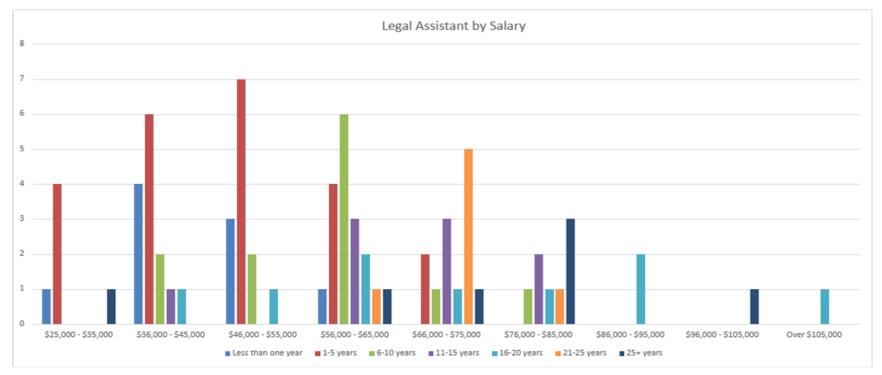

| Years Of Service \$2 | 5,000 - \$35,000 \$36,000 - \$45,000 | \$46,000 - \$55,000 | \$56,000 - \$65,000 | \$66,000 - \$75,00 | 0 \$76,000 - \$85,00 | ) \$86,000 - \$95,00 | 0 \$96,000 - \$105,000 | ) Over \$105,000 |
|----------------------|--------------------------------------|---------------------|---------------------|--------------------|----------------------|----------------------|------------------------|------------------|
| Less than one year 1 |                                      | 4 3                 | 3                   | 1                  | 0                    | 0                    | 0                      | 0 0              |
| 1-5 years 4          |                                      | 6 7                 | ,                   | 4                  | 2                    | 0                    | 0                      | 0 0              |
| 6-10 years 0         | :                                    | 2 2                 | 2                   | 6                  | 1                    | 1                    | 0                      | 0 0              |
| 11-15 years 0        |                                      | 1 C                 | )                   | 3                  | 3                    | 2                    | 0                      | 0 0              |
| 16-20 years 0        |                                      | 1 1                 |                     | 2                  | 1                    | 1                    | 2                      | 0 1              |
| 21-25 years 0        |                                      | D C                 | )                   | 1                  | 5                    | 1                    | 0                      | 0 0              |
| 25+ years 1          |                                      | D C                 | )                   | 1                  | 1                    | 3                    | 0                      | 1 0              |