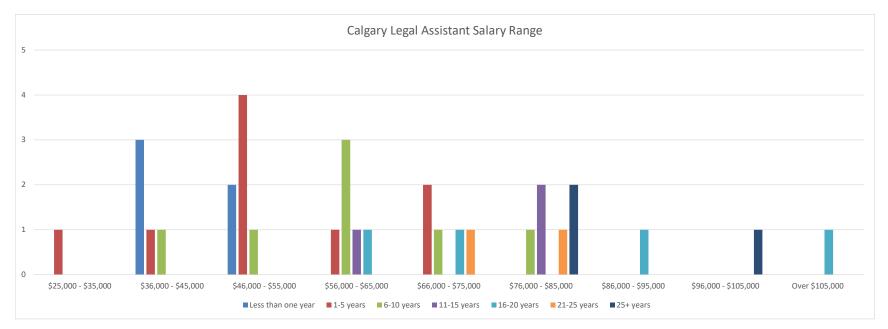

| Years Of Service   | \$25,000 - \$35,000 | \$36,000 - \$45,000 | \$46,000 - \$55,000 | \$56,000 - \$65,000 | \$66,000 - \$7 | 75,000 | \$76,000 - \$85,000 | \$86,000 - \$95,000 | \$96,000 - \$105,000 | Over \$105,000 |
|--------------------|---------------------|---------------------|---------------------|---------------------|----------------|--------|---------------------|---------------------|----------------------|----------------|
| Less than one year |                     | 3                   | 2                   |                     |                |        |                     |                     |                      |                |
| 1-5 years          | 1                   | 1                   | . 4                 |                     | 1              | 2      |                     |                     |                      |                |
| 6-10 years         |                     | 1                   | . 1                 |                     | 3              | 1      | 1                   |                     |                      |                |
| 11-15 years        |                     |                     |                     |                     | 1              |        | 2                   |                     |                      |                |
| 16-20 years        |                     |                     |                     |                     | 1              | 1      |                     | 1                   |                      | 1              |
| 21-25 years        |                     |                     |                     |                     |                | 1      | 1                   |                     |                      |                |
| 25+ years          |                     |                     |                     |                     |                |        | 2                   |                     | 1                    |                |